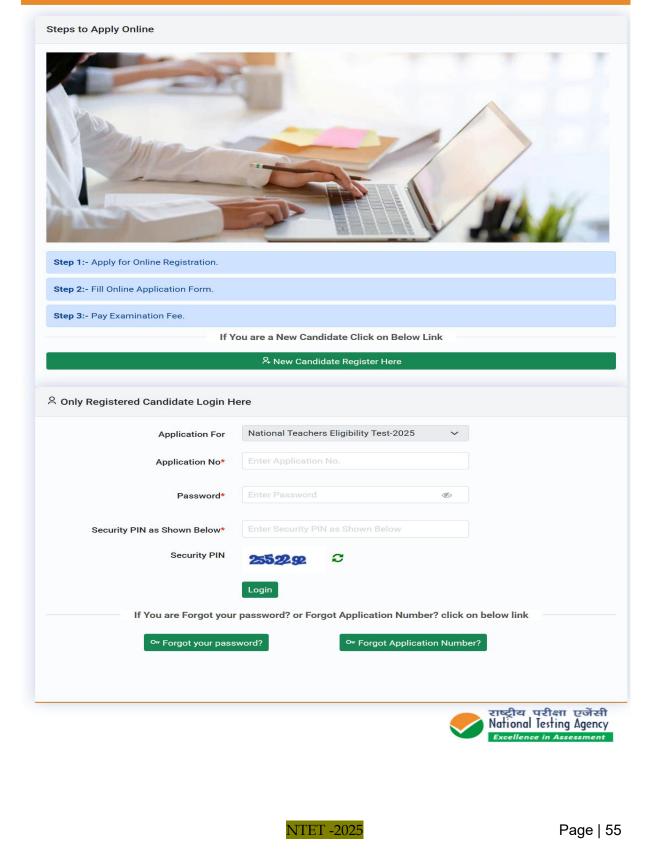

#### **Application Procedure:**

- **1.** Candidates must read carefully the Instructions (including how to fill up Application Form online) given in the Information Bulletin available on the NTA Website. Candidates not complying with the Instructions shall be summarily disqualified.
- **2.** Candidates can apply for NTET 2025 through "Online" mode only. The Application Form in any other mode will not be accepted.
- **3.** Only one application is to be submitted by a candidate. More than one application i.e. multiple Application Forms submitted by a candidate will not be accepted.

#### 4. Instructions for filling Online Application Form:

- Download Information Bulletin and Replica of Application Form. Read these carefully to ensure your eligibility.
- Follow the steps given below to Apply Online:

**Step-1:** Apply for Online Registration using own Email Id and Mobile No.

- Step-2: Fill in the Online Application Form and note down the system generated Application Number. Upload scanned images of: (i) a recent passport size photograph (file size 10Kb – 200Kb) either in colour or black & white with 80% face (without mask) visible including ears against white background; (ii) candidate's signature (file size: 4kb - 30kb).
- Step-3: Pay fee using the Payment Gateway(s) integrated to the Online Application through Net Banking/Debit Card/Credit Card/UPI and keep proof of fee paid.

Note: All the 3 Steps can be done together or at separate timings.

**5.** After successful completion of **Step-3**, Confirmation Page of the Application Form, should be downloaded and a printout of the same may be retained for future reference. The Confirmation Page of the online Application Form could be generated only after successful payment by the Candidate. In case the Confirmation Page is not generated after payment of prescribed Fee, then the candidate should approach the concerned Bank/Payment Gateway integrator (in the helpline number and email given in **Appendix-I** of the Information Bulletin), for ensuring the successful payment. Inspite of above, if successful transaction is not reflected on the Portal, the candidate may contact NTA Helpline. If the payment issue is still not resolved, the candidate may pay second time. However, any duplicate payment received from the candidate by NTA in the course of said transactions will be refunded through the same payment mode through which the duplicate payment is received, after fee reconciliation by NTA.