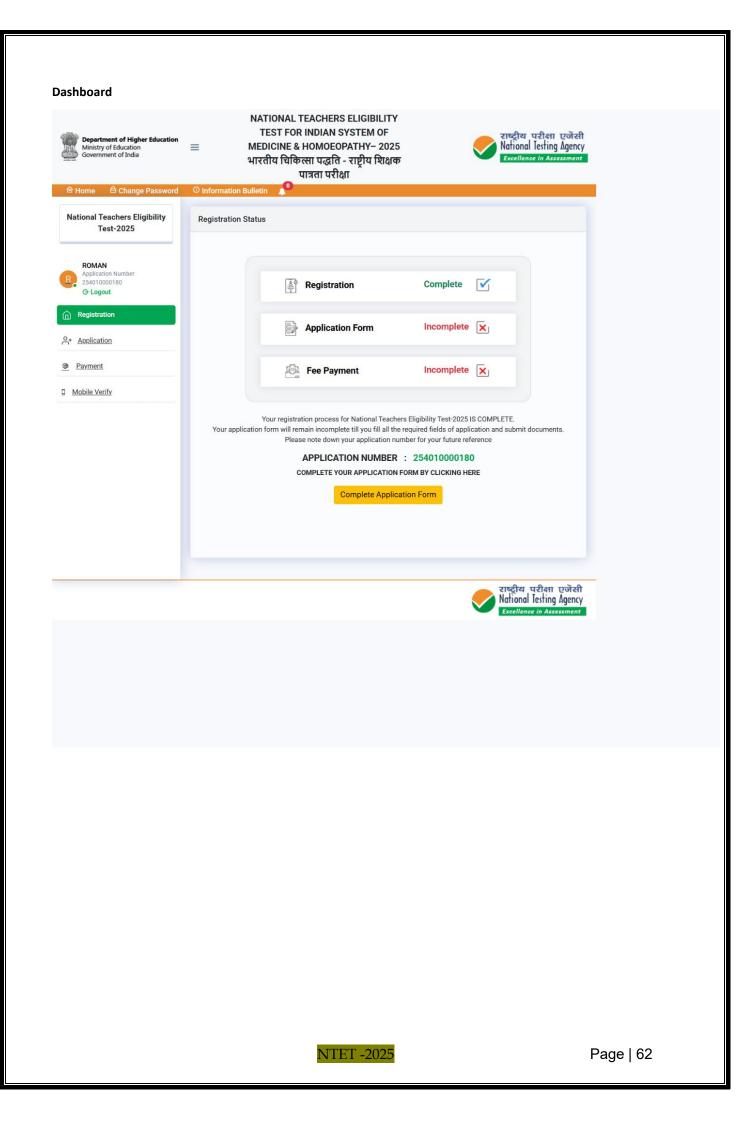

**Step-1:** Apply for Online Registration using own Email Id and Mobile No.

- Step-2: Fill in the Online Application Form and note down the system generated Application Number. Upload scanned images of: (i) a recent passport size photograph (file size 10Kb – 200Kb) either in colour or black & white with 80% face (without mask) visible including ears against white background; (ii) candidate's signature (file size: 4kb - 30kb).
- Step-3: Pay fee using the Payment Gateway(s) integrated to the Online Application through Net Banking/Debit Card/Credit Card/UPI and keep proof of fee paid.

Note: All the 3 Steps can be done together or at separate timings.

**5.** After successful completion of **Step-3**, Confirmation Page of the Application Form, should be downloaded and a printout of the same may be retained for future reference. The Confirmation Page of the online Application Form could be generated only after successful payment by the Candidate. In case the Confirmation Page is not generated after payment of prescribed Fee, then the candidate should approach the concerned Bank/Payment Gateway integrator (in the helpline number and email given in **Appendix-I** of the Information Bulletin), for ensuring the successful payment. Inspite of above, if successful transaction is not reflected on the Portal, the candidate may contact NTA Helpline. If the payment issue is still not resolved, the candidate may pay second time. However, any duplicate payment received from the candidate by NTA in the course of said transactions will be refunded through the same payment mode through which the duplicate payment is received, after fee reconciliation by NTA.