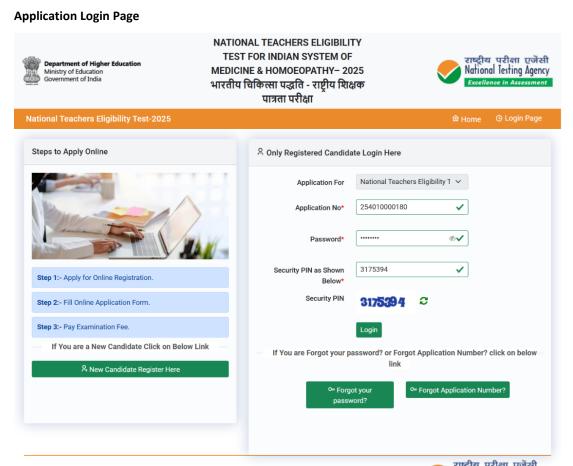

#### **Application Procedure:**

- **1.** Candidates must read carefully the Instructions (including how to fill up Application Form online) given in the Information Bulletin available on the NTA Website. Candidates not complying with the Instructions shall be summarily disqualified.
- **2.** Candidates can apply for NTET 2025 through "Online" mode only. The Application Form in any other mode will not be accepted.
- **3.** Only one application is to be submitted by a candidate. More than one application i.e. multiple Application Forms submitted by a candidate will not be accepted.

#### 4. Instructions for filling Online Application Form:

- Download Information Bulletin and Replica of Application Form. Read these carefully to ensure your eligibility.
- Follow the steps given below to Apply Online:

**Step-1:** Apply for Online Registration using own Email Id and Mobile No.

- Step-2: Fill in the Online Application Form and note down the system generated Application Number. Upload scanned images of: (i) a recent passport size photograph (file size 10Kb – 200Kb) either in colour or black & white with 80% face (without mask) visible including ears against white background; (ii) candidate's signature (file size: 4kb - 30kb).
- Step-3: Pay fee using the Payment Gateway(s) integrated to the Online Application through Net Banking/Debit Card/Credit Card/UPI and keep proof of fee paid.