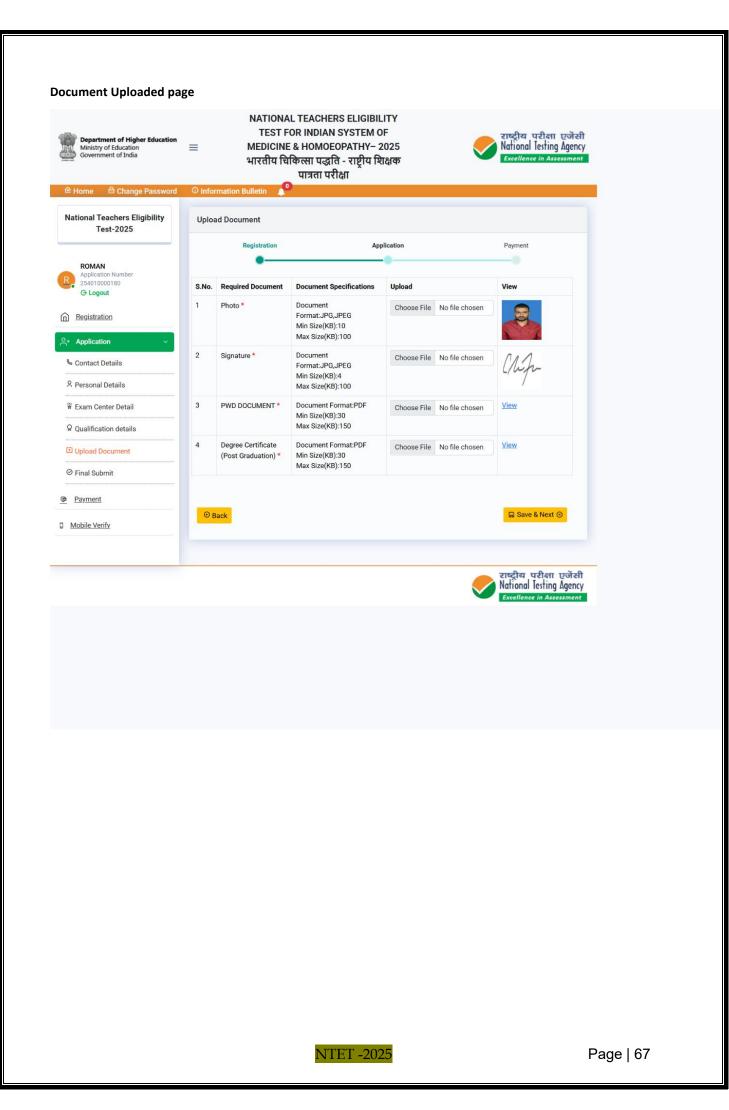

**Step-1:** Apply for Online Registration using own Email Id and Mobile No.

- Step-2: Fill in the Online Application Form and note down the system generated Application Number. Upload scanned images of: (i) a recent passport size photograph (file size 10Kb – 200Kb) either in colour or black & white with 80% face (without mask) visible including ears against white background; (ii) candidate's signature (file size: 4kb - 30kb).
- Step-3: Pay fee using the Payment Gateway(s) integrated to the Online Application through Net Banking/Debit Card/Credit Card/UPI and keep proof of fee paid.