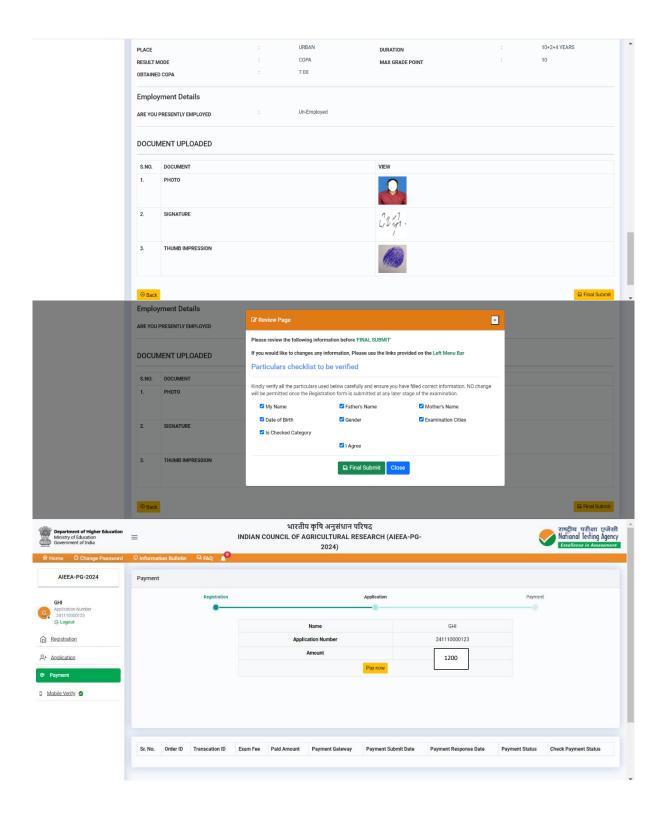

- 2. Candidates can apply for AIEEA (PG)-2024"Online" on the website: https://exams.nta.ac.in/ICAR/
- 3. The Application Form other than online mode will not be accepted.
- 4. Only one application is to be submitted by a candidate.
- **5.** Candidates must follow the instructions strictly as given in the Information Bulletin on NTA website. Candidates not complying with the instructions shall be summarily disqualified.
- 6. Candidates must ensure that e-mail address and Mobile Number provided in the Online Application Form are their own as all information/ communication will be sent by NTA through e- mail on e-mail address or SMS on given Mobile Number only.
- 7. Instructions for filling Online Application Form:
  - Download Information Bulletin and Replica of Application Form. Read these carefully to ensure your eligibility.
  - Follow the 3 steps given below to Apply Online:
  - Step-1: Apply for Online Registration using unique Email Id and Mobile No.
  - Step-2: Fill in the Online Application Form and note down the system generated Application No. Upload scanned images of Candidate's Photograph (file size: 10 kb - 200 kb), Candidate's Signature (file size: 4 kb – 30 kb) and Thumb impression (file size: 3 kb-30 kb) in JPG format.
  - Step-3:Pay fee using Canara/HDFC Payment Gateway through Debit Card/Credit Card/Net Banking/UPI and keep proof of fee paid. In case the Confirmation Page is not generated after payment of fee then the transaction is cancelled, and amount will be refunded to the candidate's account. However, the candidate has to make another transaction, in case the Confirmation Page is not generated.
  - All the 3 Steps can be done together or in separate sittings.
- **8.** Candidates are advised to keep visiting the NTA website and check their e-mails/SMS regularly for latest updates.
- **9.** Candidate shall appear at their own cost at the Examination Centre on the date and shift indicated on their Admit Card issued by NTA.
- **10.** Any request to change the Examination Centre, Date, Shift and Subject provided on the Admit Card will not be considered under any circumstances.

#### Note:

- 1. The final submission of Online Application Form will remain incomplete if Step 3 is not completed. Such forms will stand rejected and no correspondence on this account will be entertained.
- 2. No request for refund of fee once remitted by the candidate will be entertained by NTA under any circumstances.
- 3. The entire application process of *AIEEA (PG)-2024* is online, including uploading of scanned images, Payment of Fees and Printing of Confirmation Page. Therefore, candidates are not required to send/submit any document(s) including Confirmation Page, Sponsorship Certificate/ Declaration by the Employer of the Candidate (By In-Service Candidate) to NTA/ICAR through Post/ Fax/ E-mail/By Hand.