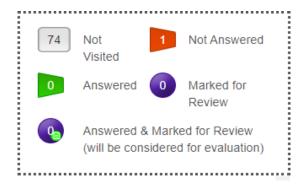

## 2.4 Scheme of Examination

The test of AIEEA (PG)-2024 has a single paper of 2 hours duration. Details of the test are given below:

| Mode of Examination | CBT (Computer Based Test) (Annexure-VIII)                                  |
|---------------------|----------------------------------------------------------------------------|
| Duration            | 120 minutes (2 hours)                                                      |
| Number of Questions | 120                                                                        |
| Type of Questions   | Multiple Choice Questions                                                  |
|                     | 4 marks for each correct response                                          |
| Scoring             | <ul> <li>-1 mark for each incorrect response (negative scoring)</li> </ul> |
|                     | O for non-attempt                                                          |
| Medium of Paper     | English only                                                               |