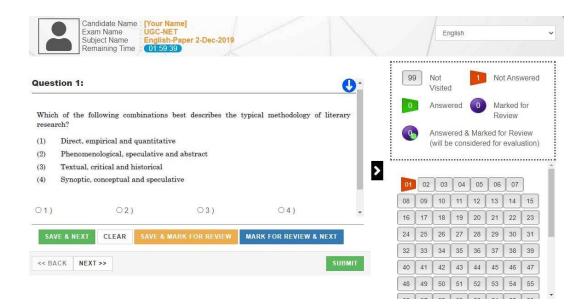

## 2.4 Scheme of Examination

The test of AIEEA (PG)-2024 has a single paper of 2 hours duration. Details of the test are given below:

| Mode of Examination | CBT (Computer Based Test) (Annexure-VIII)                                  |
|---------------------|----------------------------------------------------------------------------|
| Duration            | 120 minutes (2 hours)                                                      |
| Number of Questions | 120                                                                        |
| Type of Questions   | Multiple Choice Questions                                                  |
|                     | 4 marks for each correct response                                          |
| Scoring             | <ul> <li>-1 mark for each incorrect response (negative scoring)</li> </ul> |
|                     | O for non-attempt                                                          |
| Medium of Paper     | English only                                                               |