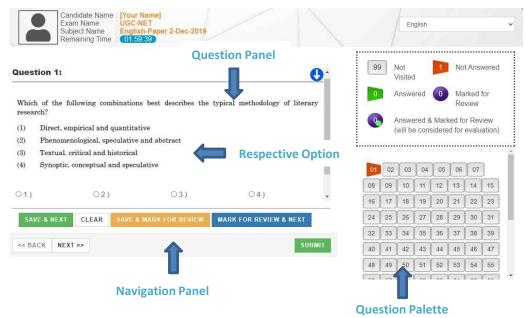

## 2.4 Scheme of Examination

The test of AIEEA (PG)-2024 has a single paper of 2 hours duration. Details of the test are given below:

| Mode of Examination | CBT (Computer Based Test) (Annexure-VIII)                                  |
|---------------------|----------------------------------------------------------------------------|
| Duration            | 120 minutes (2 hours)                                                      |
| Number of Questions | 120                                                                        |
| Type of Questions   | Multiple Choice Questions                                                  |
|                     | 4 marks for each correct response                                          |
| Scoring             | <ul> <li>-1 mark for each incorrect response (negative scoring)</li> </ul> |
|                     | O for non-attempt                                                          |
| Medium of Paper     | English only                                                               |